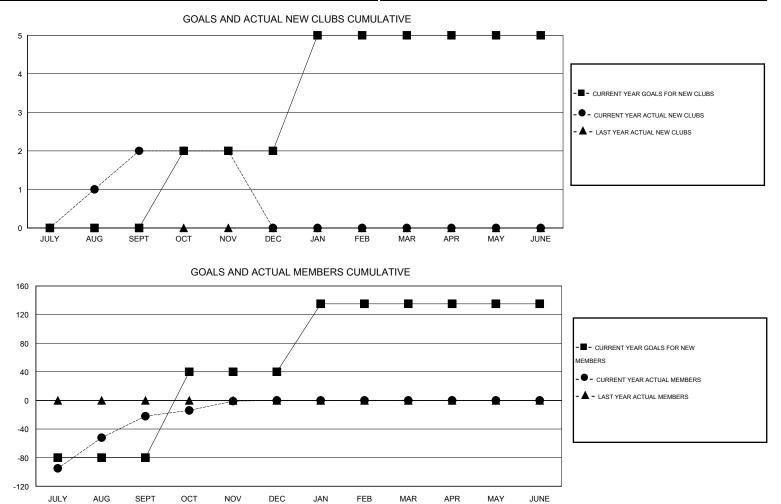

## LOCATION INDIA

| Clubs         |                  |                   |                  |                  | Members       |                    |                                     |                    |                  |
|---------------|------------------|-------------------|------------------|------------------|---------------|--------------------|-------------------------------------|--------------------|------------------|
|               | RESU             | LTS FOR 2016-2017 |                  |                  |               | RESU               | JLTS FOR 2016-2017                  |                    |                  |
| QUARTER       | NEW CLUB<br>GOAL | NEW CLUBS         | DROPPED<br>CLUBS | NET<br>GAIN/LOSS | QUARTER       | NEW MEMBER<br>GOAL | CHARTER AND<br>NEW MEMBERS<br>ADDED | DROPPED<br>MEMBERS | NET<br>GAIN/LOSS |
| JULY/AUG/SEPT | 0                | 2                 | 0                | 2                | JULY/AUG/SEPT | -80                | 143                                 | 165                | -22              |
| OCT/NOV/DEC   | 2                | 0                 | 0                | 0                | OCT/NOV/DEC   | 120                | 45                                  | 24                 | 21               |
| JAN/FEB/MAR   | 3                | 0                 | 0                | 0                | JAN/FEB/MAR   | 95                 | 0                                   | 0                  | 0                |
| APR/MAY/JUNE  | 0                | 0                 | 0                | 0                | APR/MAY/JUNE  | 0                  | 0                                   | 0                  | 0                |